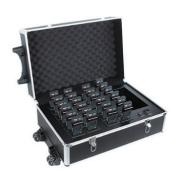

## **Feature:**

- 1. Use AC110V-220V AC power supply
- 2. Can charge 24 receiving units at the same time
- 3. Equipped with telescopic rods and pulleys for easy movement
- 4. With charging protection and indication functions

## **Specification:**

| Power supply                      | AC110V-220V                                              |
|-----------------------------------|----------------------------------------------------------|
| Power                             | 66W                                                      |
| Number of charging digits         | 24                                                       |
| Maximum charging current per unit | 4.220mA                                                  |
| Charging time                     | about 2-2.5 hours                                        |
| Status indication light           | Red light on - charging Green light - charging completed |
| Working temperature               | 0°C-40°C                                                 |
| Size                              | 630×370×290mm                                            |
| Weight                            | 10.5kg (excluding battery)                               |